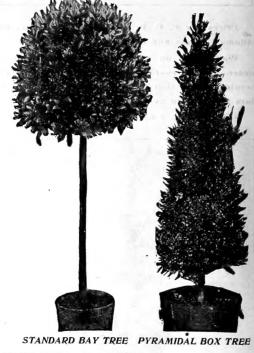

|
| CASTOR BEAN (Ricinus)                                                                                                                                                                                                                                                                                                              |
| Red or Green-Leaved, 3 in. pots                                                                                                                                                                                                                                                                                                    |



|                                                     | CENTAUREA (Dusty Miller) Doz. 100                                                                                                                                                            |
|-----------------------------------------------------|----------------------------------------------------------------------------------------------------------------------------------------------------------------------------------------------|
| Pair                                                | Gymnocarpa, 2¼ in. pots                                                                                                                                                                      |
| \$13 00                                             |